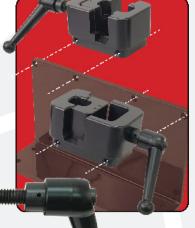

## Universal Compart Shock Vise

Can Be Mounted in Different Configurations to Suit Your Application! Bench Mount #310 30205 Sold Separately

Shock Vise - Half #310 30204-50

Sold Individually

Integra Shocks and Springs is now offering a Universal Compact Shock Vise. This vise can be mounted on either side of the Bench Mount (#310 30205). It is designed for use while working on Piggy Back shocks and features a piston rod clamp.

PART#: 310 30204-50

Integra Shocks and Springs is proud to offer the latest in shock and spring technology.

For more information, call a sales associate:

1-800-472-2464

In Print, Online, Or On The Phone

540 Danforth Street Coopersville, MI 49404 www.IntegraShocksAndSprings.com