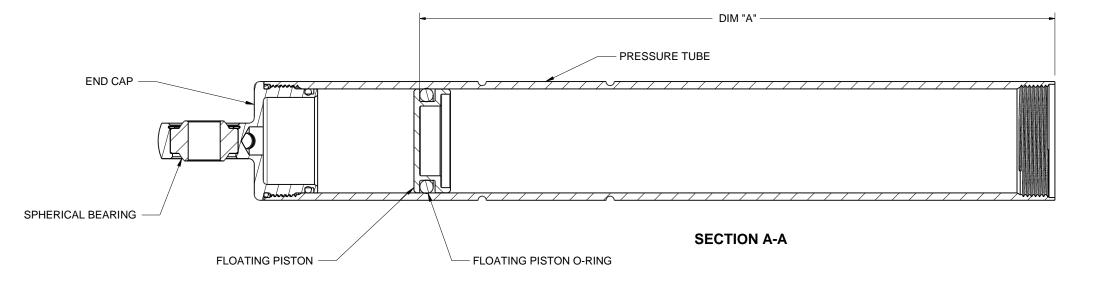

| REVISIONS |             |      |          |
|-----------|-------------|------|----------|
| REV       | DESCRIPTION | DATE | APPROVED |

| PRESSURE TUBE | DIM "A" |
|---------------|---------|
| 5"            | 6-1/4"  |
| 6"            | 7-1/4"  |
| 7"            | 8-1/4"  |
| 8"            | 9-1/4"  |
| 9"            | 10-1/4" |

AVENGER FLOATING PISTON SET HEIGHT MATERIAL MATERIAL APPROVAL DRAWN BY KWK SIZE FSCM NO. DWG NO. REV Α

NOTES:

THIS DRAWING, INFORMATION, AND TECHNICAL DATA CONTAINED WITHIN ARE THE EXCLUSIVE PROPERTY OF INTEGRA RACING SHOCKS AND SHALL BE RETURNED UPON REQUEST. THIS DRAWING IS NOT TO BE REPRODUCED IN WHOLE OR IN PART, NOR SHALL ANY INFORMATION OR TECHNICAL DATA BE SUPPLIED, IN ANY FORM, TO ANYONE ELSE WITHOUT THE EXPRESS WRITTEN CONSENT OF INTEGRA RACING SHOCKS

BREAK EDGES. 0.10 +/- 0.005" X 45°, FILLET RADII 0.010" +/-0.005" TOLERANCES (UOS): .XX +/-.01", XXX +/-.01", XXX +/-.003", ANG +/-0.5° ALL SURFACE FINISHES TO BE Ra 64 OR BETTER UNLESS OTHERWISE SPECIFIED.