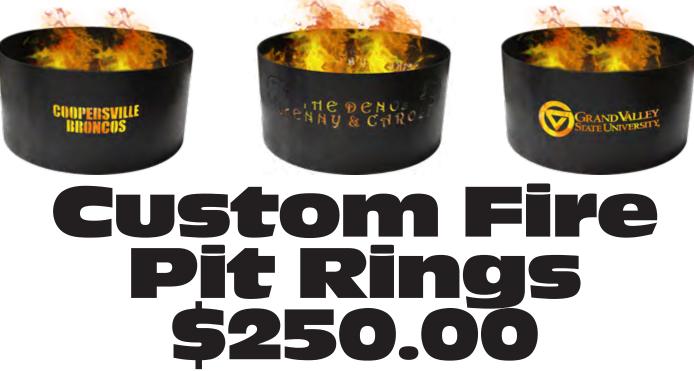

Keyser's precision, laser-cut fire rings provide a warm and safe centerpiece for your family outings. Customize your fire ring with any design including:

- Landscapes
- Animals
- Names
- Logos
- Sports & Hobbies
- Other Decorative Elements